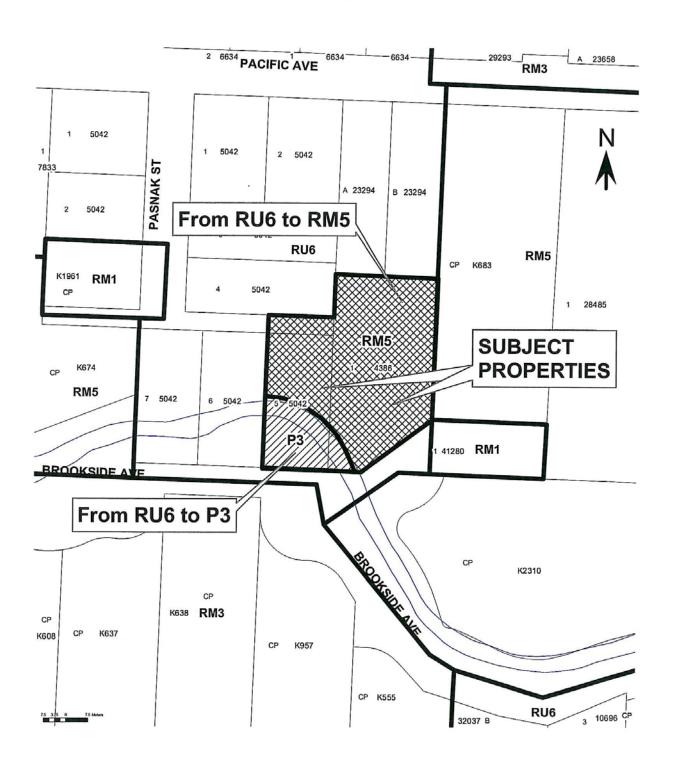

- 1. THAT City of Kelowna Zoning Bylaw No. 8000 be amended by changing the zoning classification of portions of Lot 5, Block 2, District Lot 137, ODYD Plan 5042 and Lot 1, District Lot 137 ODYD Plan 4386 located on Brookside Avenue Kelowna, B.C., from the RU6 Two Dwelling Housing zone to the RM5 Medium Density Multiple Housing zone and P3 - Parks & Open Space zone as per Map "A" attached to and forming part of this bylaw.
- 2. This bylaw shall come into full force and effect and is binding on all persons as and from

## <u>Z08-0030</u>

## MAP "A" Zoning